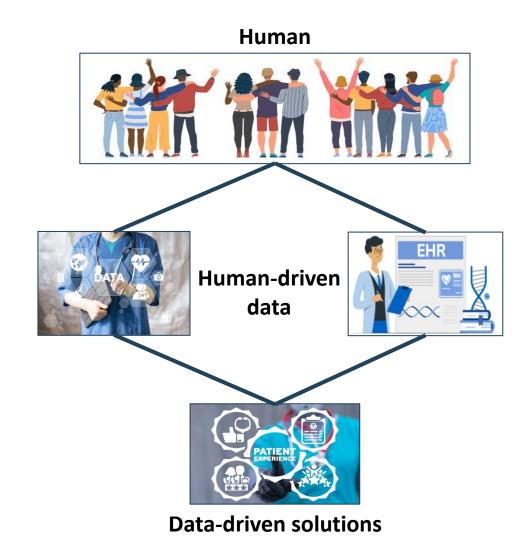

### OHDSI APAC

Assisting with coordination and management of OHDSI APAC regional operations.

- Psychology clinical psychology
  - Earned both bachelor's and master's degree in the field
  - Interest in understanding humans, particularly their psychological and behavioral mechanisms.
  - During the pandemic, this curiosity expanded into digital health
- Leveraging healthcare data to enhance the patient experience by developing tailored, data-driven solutions.

**#Digital health, #patient-level data, #Patient experience, #DTx** 

### Academically

- Patient-experience improvement based on RWD/RWE
  - Assessing the effectiveness of various interventions, especially for psychiatric conditions using CDM
  - Validating digital health intervention & Hospital information system(HIS)