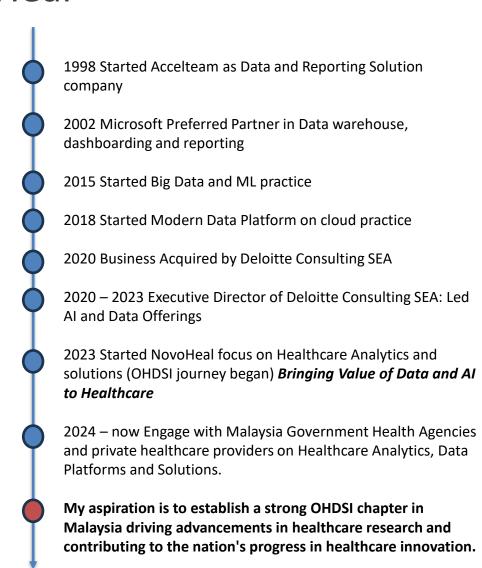

# Introducing Steven and NovoHeal

2025

### Introduction to Steven & NovoHeal

Steven Yong, CEO of NovoHeal

- Formal education in Information Technology with Accounting and Finance Advance Diploma
- Specialist in field of Data and AI which includes Data Strategy, Data Governance, Data Platform implementation, AI and ML
- Industry focus: Cross industries prior to 2023 but focus on Healthcare 2023 onwards