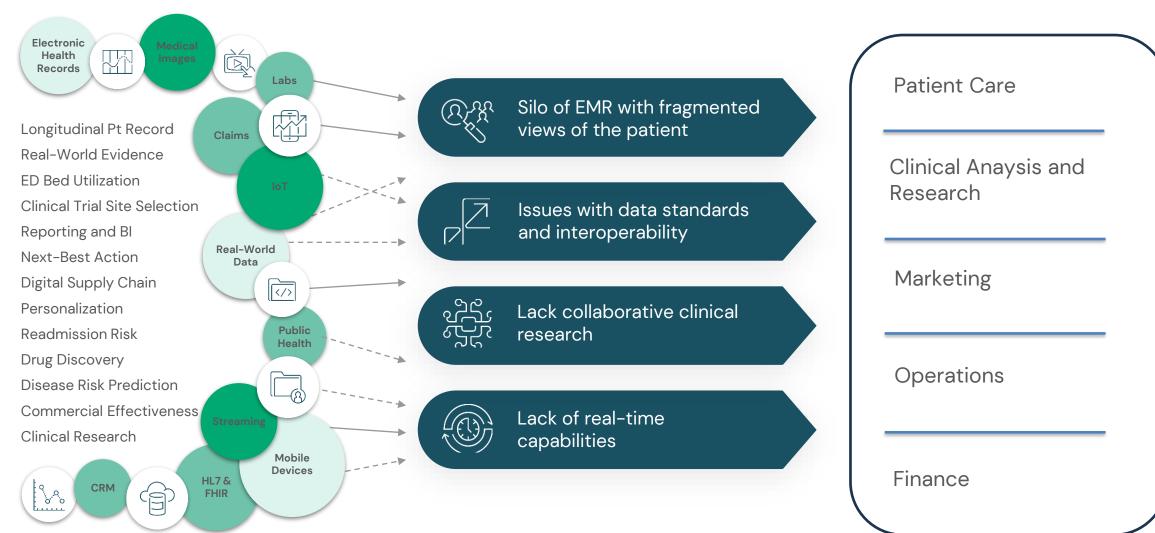

# Why healthcare organizations struggle with Data And Al?

### **NovoHeal: Our Services**

We provide strategy, advisory, implementation and training services across a data lifecycle

Data Strategy Framework Data Governance Model Data Management Platform

ML and Al